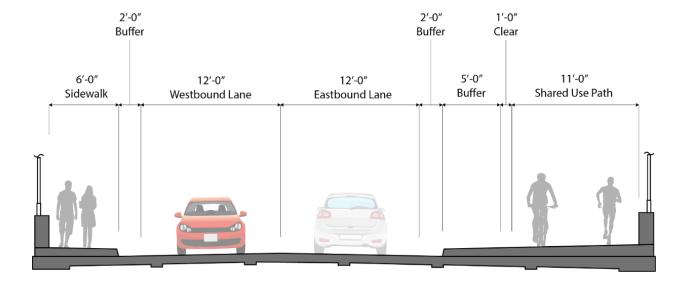

### Hilliard Road Bridge

## Cuyahoga County Department of Public Works

February 16, 2022

#### **Project Timeline**





Hilliard Road Bridge Rehabilitation

### **3-Span Steel Arch on Existing Foundations**





Hilliard Road Bridge Rehabilitation



ີ

#### **3-Span Steel Arch on Existing Foundations**







#### **Arch Assessment Report**

#### Lowest Construction Risk Arch Alternative





Hilliard Road Bridge Rehabilitation







Hilliard Road Bridge Rehabilitation







Hilliard Road Bridge Rehabilitation







Hilliard Road Bridge Rehabilitation







Hilliard Road Bridge Rehabilitation













Hilliard Road Bridge Rehabilitation















#### **Roadway Geometry**





#### **Roadway Geometry**







#### West Intersection – Valley View Drive







#### **East Intersection – Riverside Drive**





Hilliard Road Bridge Rehabilitation



# Questions?

Minimum IIIIIII





EXPERIENCE | Transportation