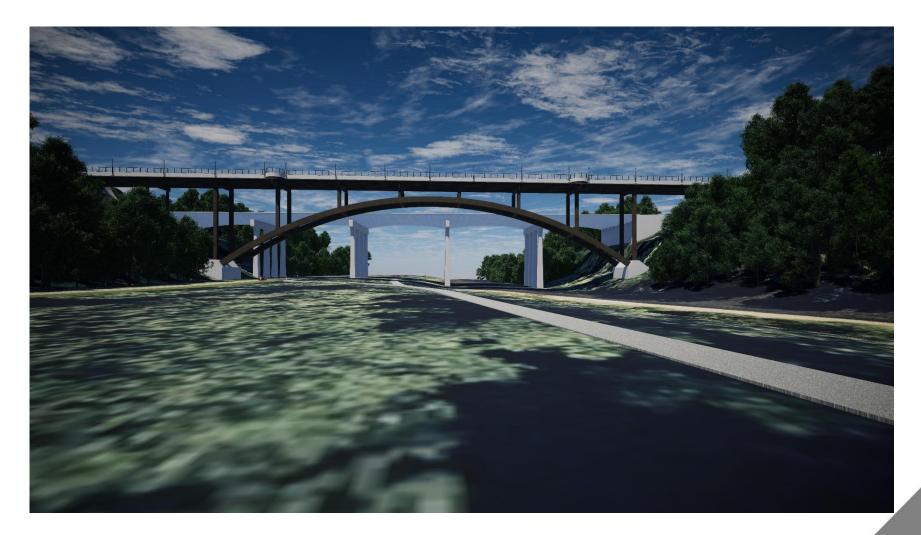

### **3-Span Steel Arch on Existing Foundations**

Hilliard Road Bridge Rehabilitation

ີ

#### **3-Span Steel Arch on Existing Foundations**