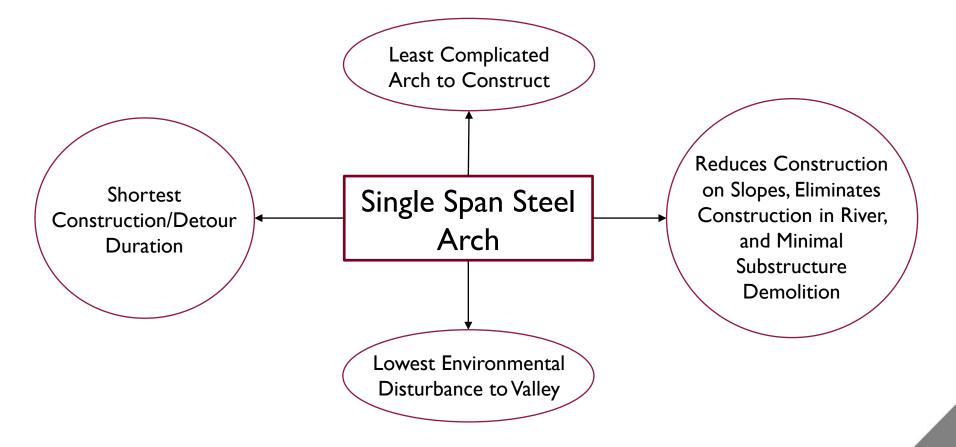

#### Lowest Construction Risk Arch Alternative

Hilliard Road Bridge Rehabilitation

Hilliard Road Bridge Rehabilitation

Hilliard Road Bridge Rehabilitation

Hilliard Road Bridge Rehabilitation

Hilliard Road Bridge Rehabilitation