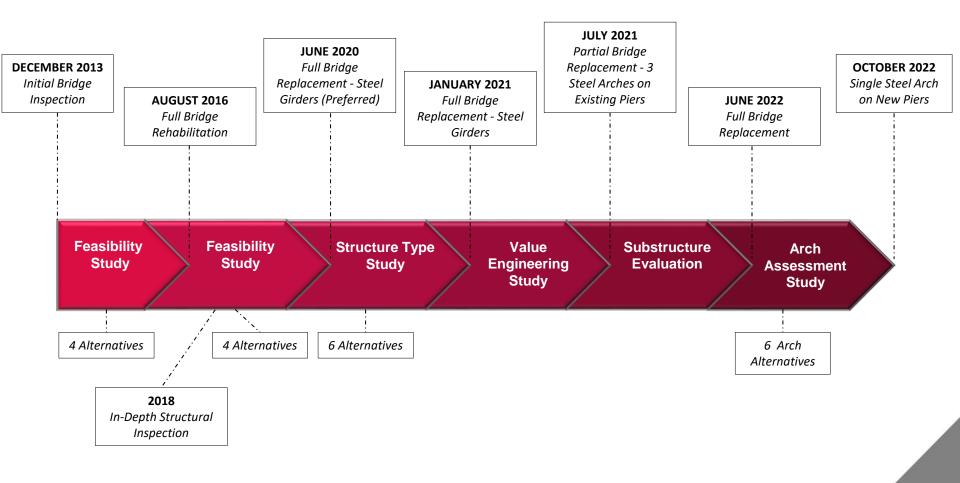

### **3-Span Steel Arch on Existing Foundations**

Hilliard Road Bridge Rehabilitation

ີ

#### **3-Span Steel Arch on Existing Foundations**

#### Lowest Construction Risk Arch Alternative

Hilliard Road Bridge Rehabilitation

Hilliard Road Bridge Rehabilitation

Hilliard Road Bridge Rehabilitation

Hilliard Road Bridge Rehabilitation

Hilliard Road Bridge Rehabilitation