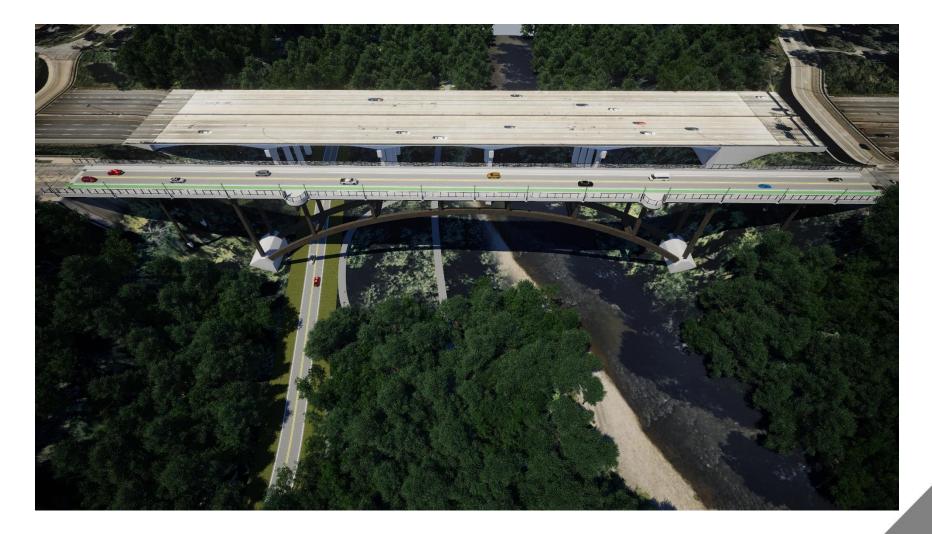

### **3-Span Steel Arch on Existing Foundations**

Hilliard Road Bridge Rehabilitation

ີ

#### **3-Span Steel Arch on Existing Foundations**