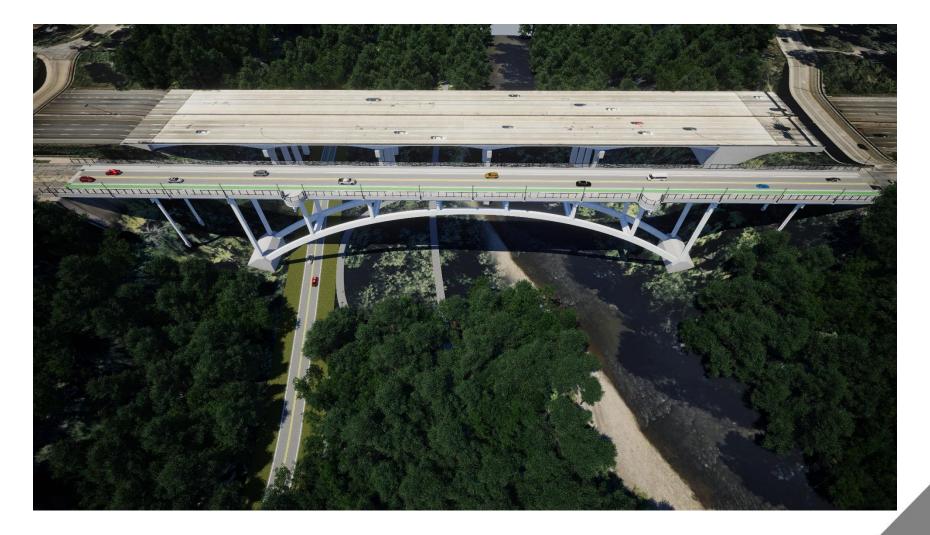

### **3-Span Steel Arch on Existing Foundations**

Hilliard Road Bridge Rehabilitation

ີ

#### **3-Span Steel Arch on Existing Foundations**