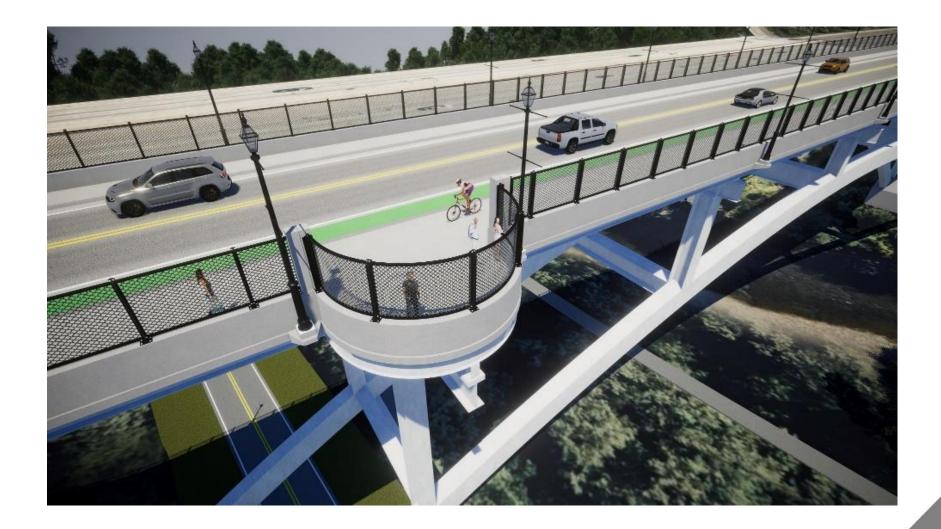

### Hilliard Road Bridge

## Cuyahoga County Department of Public Works

February 16, 2022

#### **Project Timeline**





Hilliard Road Bridge Rehabilitation

### **3-Span Steel Arch on Existing Foundations**





Hilliard Road Bridge Rehabilitation



ີ

#### **3-Span Steel Arch on Existing Foundations**







#### **Arch Assessment Report**

#### Lowest Construction Risk Arch Alternative





Hilliard Road Bridge Rehabilitation







Hilliard Road Bridge Rehabilitation







Hilliard Road Bridge Rehabilitation







Hilliard Road Bridge Rehabilitation







Hilliard Road Bridge Rehabilitation













Hilliard Road Bridge Rehabilitation















#### **Roadway Geometry**





#### **Roadway Geometry**







#### West Intersection – Valley View Drive







#### **East Intersection – Riverside Drive**





Hilliard Road Bridge Rehabilitation



# Questions?

Minimum IIIIIII





EXPERIENCE | Transportation