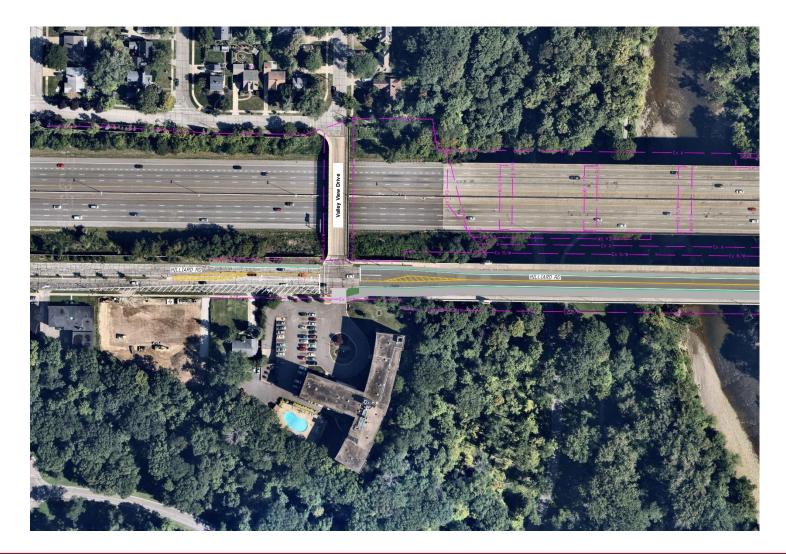

#### West Intersection – Valley View Drive

#### **East Intersection – Riverside Drive**

Hilliard Road Bridge Rehabilitation