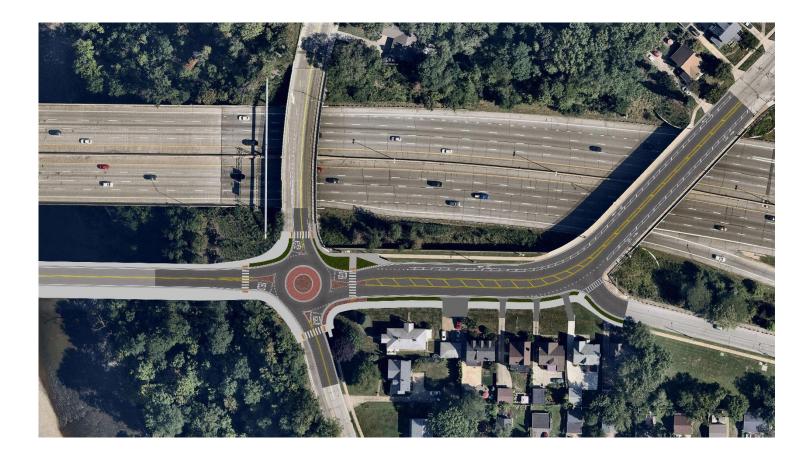

ahoga County Department of Public Works

February 16, 2022

#### **Project Timeline**





Hilliard Road Bridge Rehabilitation

### **3-Span Steel Arch on Existing Foundations**





Hilliard Road Bridge Rehabilitation



ີ

#### **3-Span Steel Arch on Existing Foundations**







#### **Arch Assessment Report**

#### Lowest Construction Risk Arch Alternative





Hilliard Road Bridge Rehabilitation







Hilliard Road Bridge Rehabilitation







Hilliard Road Bridge Rehabilitation







Hilliard Road Bridge Rehabilitation







Hilliard Road Bridge Rehabilitation













Hilliard Road Bridge Rehabilitation















#### **Roadway Geometry**





#### **Roadway Geometry**







#### West Intersection – Valley View Drive







#### **East Intersection – Riverside Drive**





Hilliard Road Bridge Rehabilitation



# Questions?

Minimum IIIIIII





EXPERIENCE | Transportation