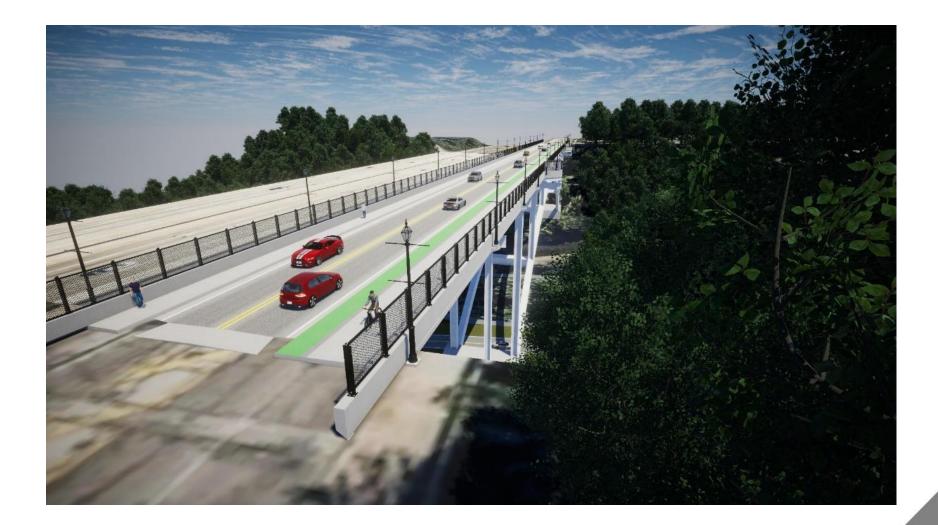

### **3-Span Steel Arch on Existing Foundations**

Hilliard Road Bridge Rehabilitation

ີ

#### **3-Span Steel Arch on Existing Foundations**

#### Lowest Construction Risk Arch Alternative

Hilliard Road Bridge Rehabilitation

Hilliard Road Bridge Rehabilitation

Hilliard Road Bridge Rehabilitation

Hilliard Road Bridge Rehabilitation

Hilliard Road Bridge Rehabilitation