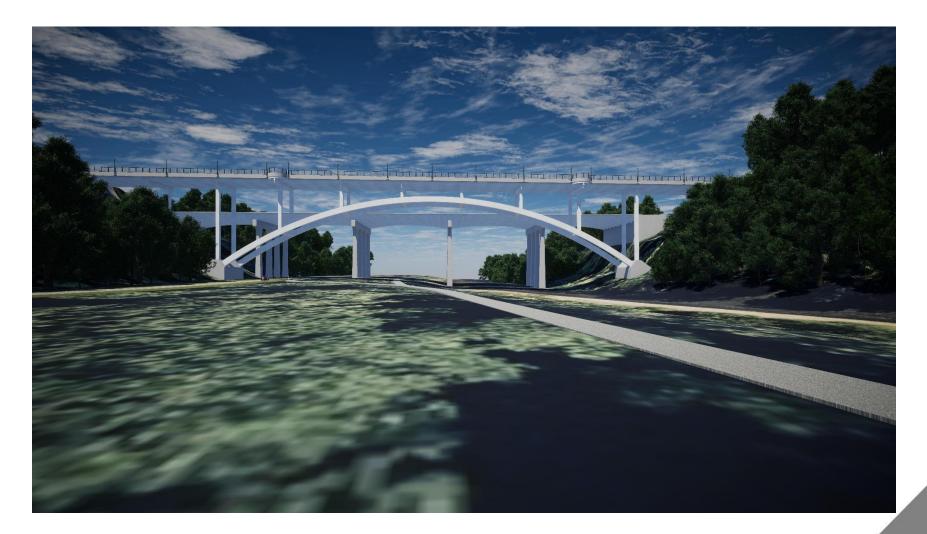

### **3-Span Steel Arch on Existing Foundations**

Hilliard Road Bridge Rehabilitation

ີ

#### **3-Span Steel Arch on Existing Foundations**